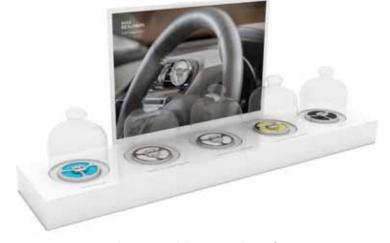

POS8



#### Candle Tester 210g

Lemongrass and Ginger Code: RB-CT02 White Pomegranate Code: RB-CT03 Code: RB-CT04 Code: RB-CT05 Dodici Pink Pepper Code: RB-CT06 Acqua Viva Italian Apothecary Code: RB-CT07 Code: RB-CT08 True Lavender Grapefruit Shore Code: RB-CT09 Irish Leather & Oud Code: RB-CT10 Code: RB-CT12 Seville Orange Blossom

#### Diffuser Tester 150ml

Lemongrass and Ginger French Linen Water White Pomegranate Dodici Pink Pepper Acqua Viva Italian Apothecary True Lavender Grapefruit Shore Irish Leather & Oud Seville Orange Blossom Code: RB-DT01
Code: RB-DT02
Code: RB-DT03
Code: RB-DT03
Code: RB-DT06
Code: RB-DT06
Code: RB-DT07
Code: RB-DT08
Code: RB-DT08
Code: RB-DT08
Code: RB-DT08
Code: RB-DT00
Code: RB-DT10
Code: RB-DT10
Code: RB-DT10



Car Bar Tester 3 Unit

Code: RB-CARB/3



Car Bar Tester 5 Unit

Code: RB-CARB/5



#### maxbenjamin.com

Glenstock, Enniskerry, Co. Wicklow, A98 VX34, Ireland.

E: info@maxbenjamin.ie T: +353 1 286 3647 Code: RB-BROA/W