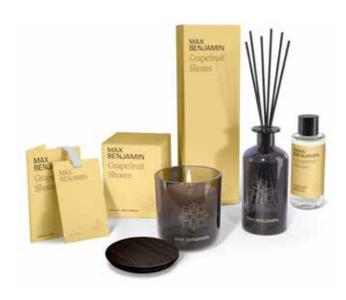

## Grapefruit Shores

 Diffuser 150ml
 Code: RB-D09

 Diffuser Refill 150ml
 Code: RB-DR09

 Diffuser Refill 300ml
 Code: RB-DRL09

 Scented Candle 210g
 Code: RB-C09

 Scented Card
 Code: RB-SC09