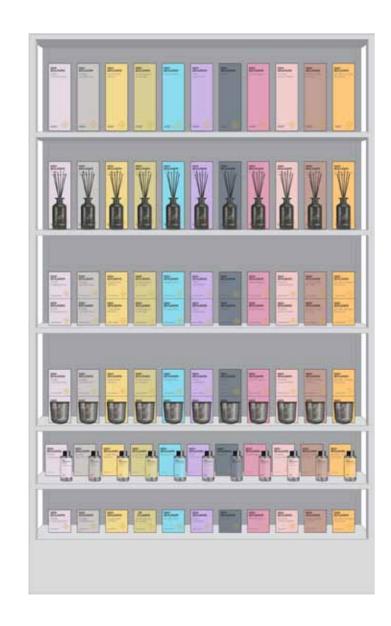

#### Visual Merchandising Guidelines

- . Each collection should be displayed on a separate unit, or adjacent units.
- . Each diffuser and candle fragrance must always have a tester on display.
- Diffuser tester bottles must be opened with reeds placed in the fragrance oil, positioned in the way shown in the picture.
- Candles testers must always have lids placed on top of each one to protect from dust and to maintain clean appearance on the wax.
- · Placement of products:

Top shelf - diffusers only

Next shelf down - diffusers with one diffuser tester

out in front of each box

Next shelf down - candles only stocked two high

Next shelf down  $\quad \ \ \, - \ \ \,$  candles with one candle tester

out in front of each box

Next shelf down - scented cards & diffuser refills

Bottom shelf - car fragrances

- Always place in matching fragrance/colour sequence left to right as indicated below and up three deep depending on how deep the shelves are.
- Fragrance/colour sequence left to right as follows (if not all fragrances are stocked maintain the same sequence without the missing fragrances):
- White Pomegranate
- Italian Apothecary
- Grapefruit Shores
- Lemongrass & Ginger
- Acqua Viva
- True Lavender
- Dodic
- Pink Pepper
- French Linen Water
- Irish Leather & Oud
- Seville Orange Blossom
- . Candles boxes can be stacked 2 high maximum, if necessary.
- . Pricing tickets must only be placed on the base of the product and never on the front, top, sides or back.
- . Collection specific POS material should always be on display.