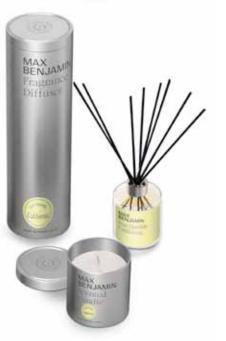

## Arctic Fjord

Diffuser 150ml Scented Candle 210g Code: RB-D20 Code: RB-C20

## Swedish Woodland

Diffuser 150ml Scented Candle 210g Code: RB-D21 Code: RB-C21

## Meadow Hygge

Diffuser 150ml Scented Candle 210g Code: RB-D23 Code: RB-C23

Welcome to the natural, scented world of Max Benjamin, an Irish fragrance studio with a nomadic spirit. Situated in the Wicklow mountains surrounded by rambling scented hedgerows and breathtaking scenery, our collection of candles and diffusers are inspired by both our travels around the world and the natural habitat on our doorstep.