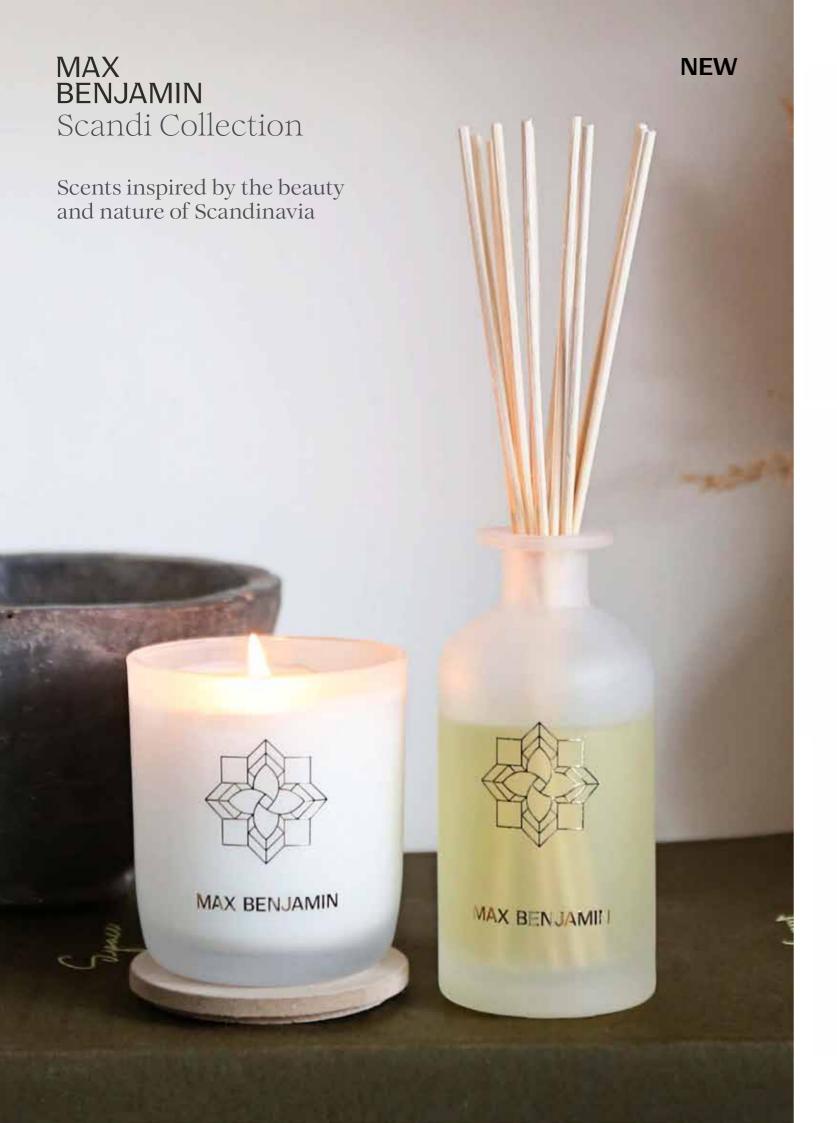

# MAX BENJAMIN Naturally Made Scents

**SPRING / SUMMER COLLECTIONS 2024** 

## Arctic Fjord

Diffuser 150ml Scented Candle 210g Code: RB-D20 Code: RB-C20

## Swedish Woodland

Diffuser 150ml Scented Candle 210g Code: RB-D21 Code: RB-C21

## Meadow Hygge

Diffuser 150ml Scented Candle 210g Code: RB-D23 Code: RB-C23

Welcome to the natural, scented world of Max Benjamin, an Irish fragrance studio with a nomadic spirit. Situated in the Wicklow mountains surrounded by rambling scented hedgerows and breathtaking scenery, our collection of candles and diffusers are inspired by both our travels around the world and the natural habitat on our doorstep.