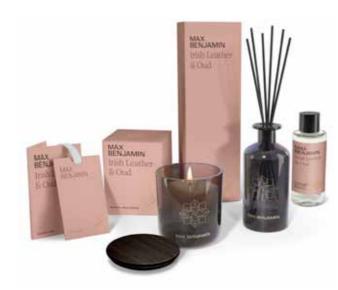

#### Irish Leather & Oud

Diffuser 150ml Code: RB-D10
Diffuser Refill 150ml Code: RB-DR10
Diffuser Refill 300ml Code: RB-DR10
Scented Candle 210g Code: RB-C10
Scented Card Code: RB-SC10