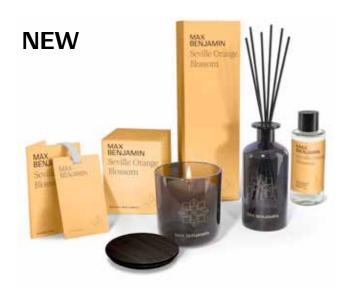

## Seville Orange Blossom

 Diffuser 150ml
 Code: RB-D12

 Diffuser Refill 150ml
 Code: RB-DR12

 Diffuser Refill 300ml
 Code: RB-DR12

 Scented Candle 210g
 Code: RB-C12

 Scented Card
 Code: RB-SC12

Candles burn for 40 hours minimum.