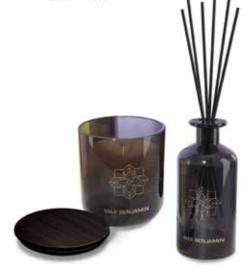

## Arctic Fjord

Diffuser 150ml Scented Candle 210g Code: RB-D20 Code: RB-C20

## Swedish Woodland

Diffuser 150ml Scented Candle 210g Code: RB-D21 Code: RB-C21

## Meadow Hygge

Diffuser 150ml Scented Candle 210g Code: RB-D23 Code: RB-C23

Welcome to the natural, scented world of Max Benjamin, an Irish fragrance studio with a nomadic spirit. Situated in the Wicklow mountains surrounded by rambling scented hedgerows and breathtaking scenery, our collection of candles and diffusers are inspired by both our travels around the world and the natural habitat on our doorstep.