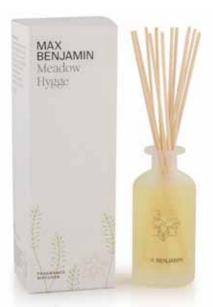

## Seville Orange Blossom

 Diffuser 150ml
 Code: RB-D12

 Diffuser Refill 150ml
 Code: RB-DR12

 Diffuser Refill 300ml
 Code: RB-DR12

 Scented Candle 210g
 Code: RB-C12

 Scented Card
 Code: RB-SC12

Candles burn for 40 hours minimum.