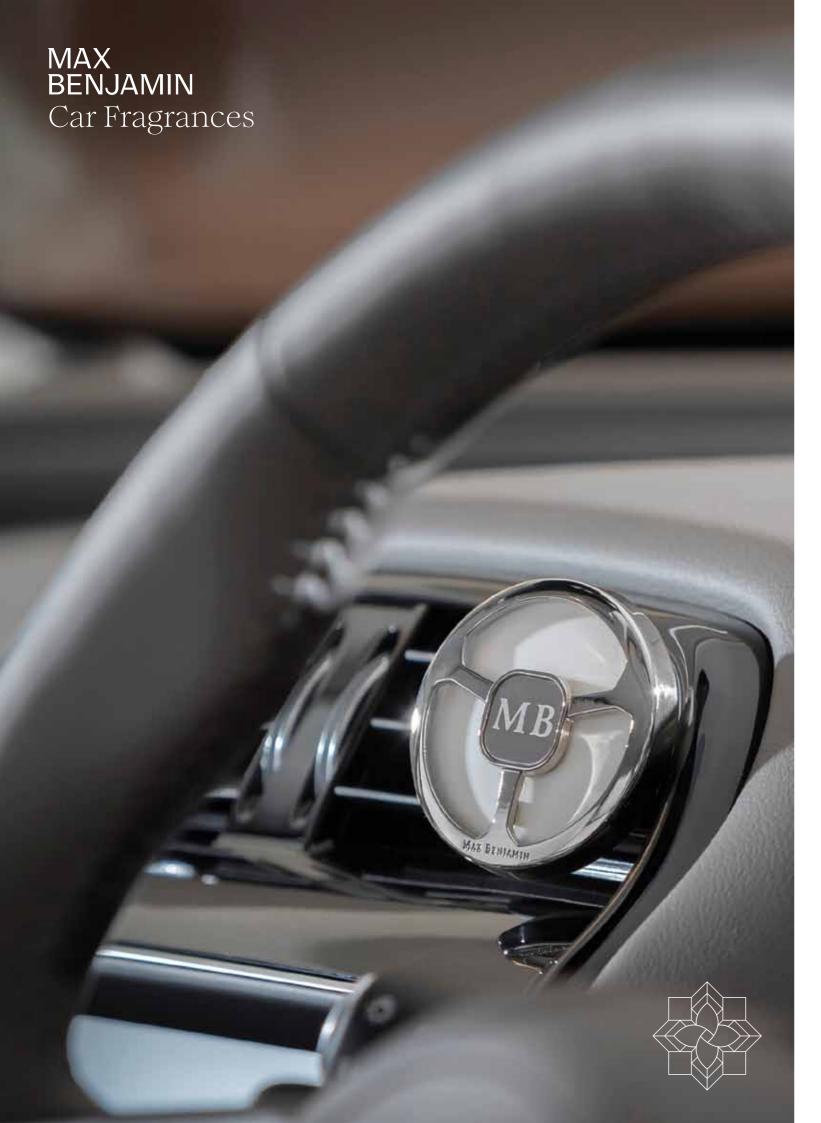

Code: RB-CDG03

Candles burn for 40 hours minimum.

Diffusers last 4 months approximately.

Car Fragrance Dispenser

White Pomegranate

Code: RB-CF03

Italian Apothecary

Code: RB-CF07

Grapefruit Shores

Code: RB-CF09

Lemongrass & Ginger

Code: RB-CF01

Acqua Viva

Code: RB-CF06

True Lavender

Code: RB-CF08

Dodici

Code: RB-CF04

Pink Pepper

Code: RB-CF05

French Linen Water

Code: RB-CF02

Irish Leather & Oud

Code: RB-CF10

Seville Orange Blossom

Code: RB-CF12

Car Fragrance Refill

White Pomegranate

Code: RB-CFR03

Italian Apothecary

Code: RB-CFR07

Grapefruit Shores