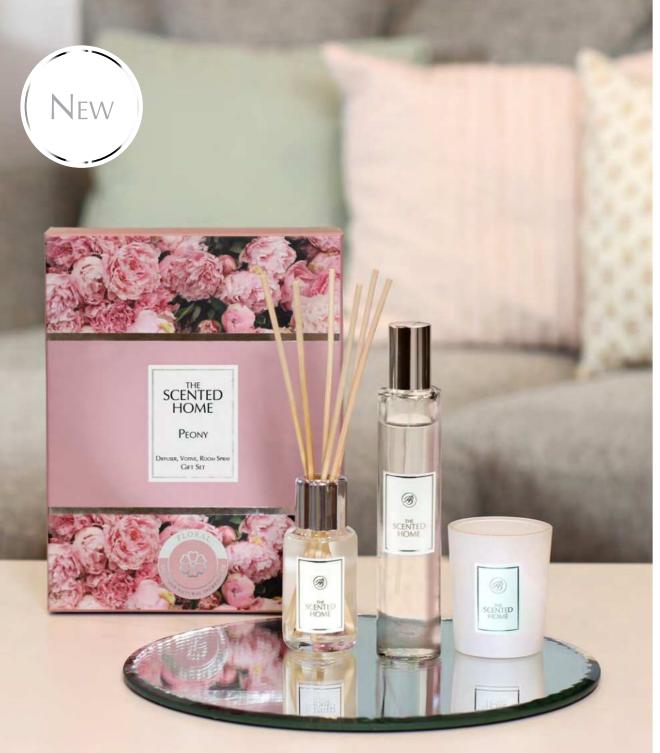

Burner Recyclable packaging



Enchanted Forest



Peony



NFW



White Cedar & Bergamot









white



## CERAMIC BURNERS

2 designs in 2 colours Round - 9cm diameter x 10cm height Oval - 11cm width x 7cm depth x 11cm height

Deep well for Wax Melts or Fragrance Oil Recess for tealight



Round Burner



Oval Burner grey



Round Burner grey











#### Fragrance Oils

10ml Concentrated fragrance Ambient room scent

Use with Ceramic Burner Recyclable bottle Merchandised in a printed CDU of 6 units





Sea

Spray



Enchanted

Forest

Peony



White Cedar & Bergamot



Jasmine

& Tuberose

Fresh

Linen



Lavender & Bergamot



Moroccan

Spice



Oriental Spice



Sicilian Lemon

Plus 10 exclusive fragrances, replacing existing Ashleigh & Burwood Fragrance Oils. See page 21







#### GIFT SETS











Fresh Linen

Peony





JOIN

Moroccan Spice



### GLOSSARY - TOP 10 FRAGRANCES

|                          | Fragrance | Fresh<br>Linen | SEA<br>Spray | ENCHANTED<br>FOREST | White Cedar<br>& Bergamot | Jasmine<br>& Tuberose | Lavender<br>& Bergamot | PEONY                                 | Moroccan<br>Spice | ORIENTAL<br>SPICE | Sicilian<br>Lemon |
|--------------------------|-----------|----------------|--------------|---------------------|---------------------------|-----------------------|------------------------|---------------------------------------|-------------------|-------------------|-------------------|
|                          |           | L'E            |              |                     |                           | the t                 |