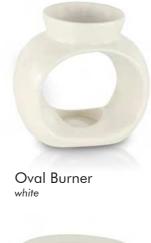

## CERAMIC BURNERS

2 designs in 2 colours Round - 9cm diameter x 10cm height Oval - 11cm width x 7cm depth x 11cm height

Deep well for Wax Melts or Fragrance Oil Recess for tealight

Round Burner

Oval Burner grey

#### Accessories

| Product         |       | White       | Grey        |
|-----------------|-------|-------------|-------------|
| Oval<br>Burner  | SHOB  | SHOB01      | SHOB02      |
| Round<br>Burner | SHOB  | SHOB03      | SHOB04      |
| Product         |       | Single Pack | Display Box |
| Reeds           | DIFFR | DIFFR01     | DIFFRSB01   |