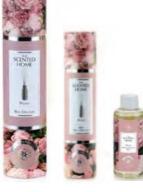

#### PEONY 8

Top - Apple Mid - Peony Base - Musk

WHITE CEDAR & BERGAMOT Top - Bergamot Mid - Nutmeg Base - Mahogany

MOROCCAN SPICE Top - Orange Mid - Sandalwood Base - Benzoin

JASMINE & TUBEROSE & Top - Jasmine Mid - Tuberose Base - Rose Musk

#### 150ml Diffuser

Lasts up to 3 mths 8 natural reeds

**Enchanted Forest** 

Fresh Linen

Lavender & Bergamot

Peony

Sea Spray

150ml Refill

Jasmine & Tuberose

Moroccan Spice

Oriental Spice

Sicilian Lemon