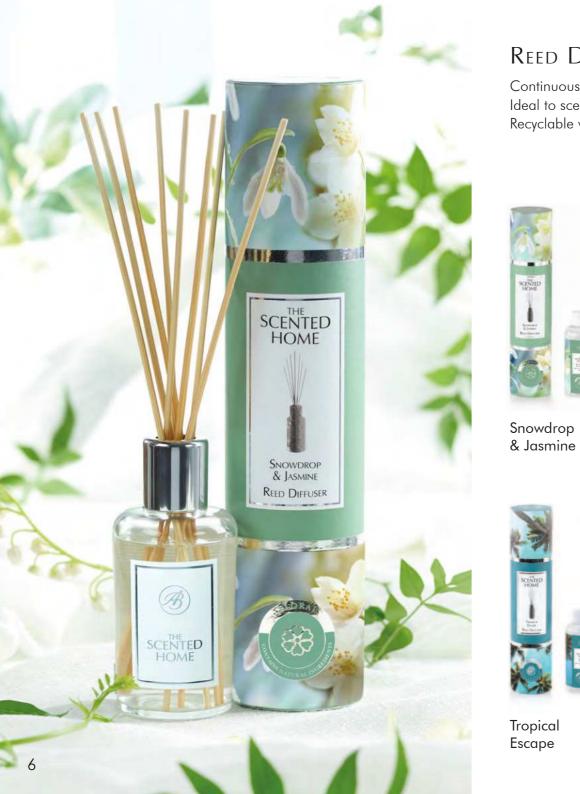

## Reed Diffusers & Refills •

Continuous room scent Ideal to scent any room Recyclable vessel, bottle and packaging

#### 150ml Diffuser

Lasts up to 3 mths 8 natural reeds

**Enchanted Forest** 

Fresh Linen

Lavender & Bergamot

Peony

Sea Spray

#### 50ml Mini Diffuser Lasts up to 4 wks 6 natural reeds Mini size and attractive price point

Lasts up to 3 mths Replenishes 150ml diffuser or 50ml (x3) 30% post consumer recycled bottle (PCR)

White Cedar & Bergamot