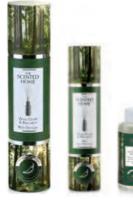

## Our Fragrances • -

ENCHANTED FOREST D Top - Eucalyptus Mid - Vetiver Base - Tonka Bean

#### 150ml Diffuser

Lasts up to 3 mths 8 natural reeds

**Enchanted Forest** 

Fresh Linen

Lavender & Bergamot

Peony

Sea Spray

Sicilian Lemon

Peony

Ambient home scenting Recyclable & reusable vessel Recyclable packaging

CENTED

1.12C

**Enchanted Forest** 

White Cedar & Bergamot

Moroccan Spice