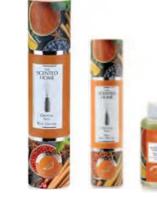

#### PEONY 8

Top - Apple Mid - Peony Base - Musk

WHITE CEDAR & BERGAMOT Top - Bergamot Mid - Nutmeg Base - Mahogany

MOROCCAN SPICE Top - Orange Mid - Sandalwood Base - Benzoin

JASMINE & TUBEROSE & Top - Jasmine Mid - Tuberose Base - Rose Musk

ORIENTAL SPICE Top - Star Anise Mid - Nutmeg Base - Cinnamon

LAVENDER & BERGAMOT & Top - Lavender Mid - Bergamot

Base - Amber

150ml Refill

Jasmine & Tuberose

Moroccan Spice

Oriental Spice

Sicilian Lemon