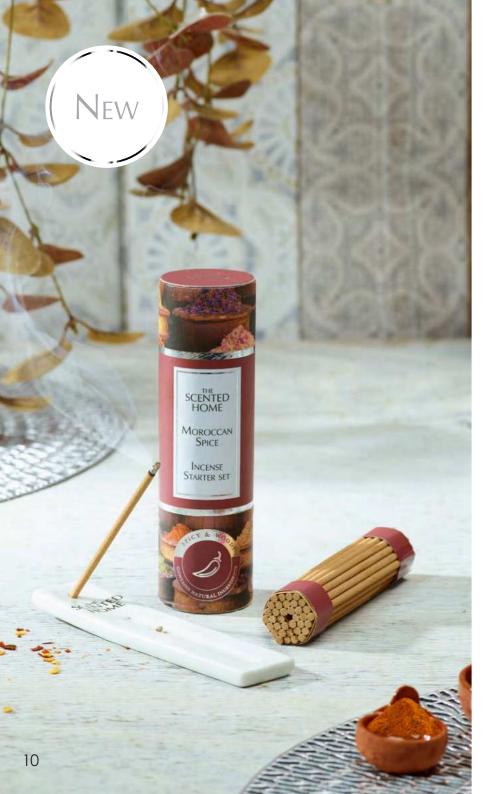

## INCENSE STARTER SET

Sea

Spray

37 sticks Lasts up to 12.5hrs

Fresh

Linen

Ceramic holder included Smoky atmospheric scents Recyclable packaging

Fresh Linen