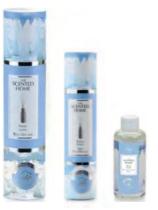

#### 150ml Diffuser

Lasts up to 3 mths 8 natural reeds

**Enchanted Forest** 

Fresh Linen

Lavender & Bergamot

Peony

Sea Spray

#### 50ml Mini Diffuser Lasts up to 4 wks 6 natural reeds Mini size and attractive price point

Lasts up to 3 mths Replenishes 150ml diffuser or 50ml (x3) 30% post consumer recycled bottle (PCR)

White Cedar & Bergamot

150ml Refill

Jasmine & Tuberose

Moroccan Spice

Oriental Spice

Sicilian Lemon