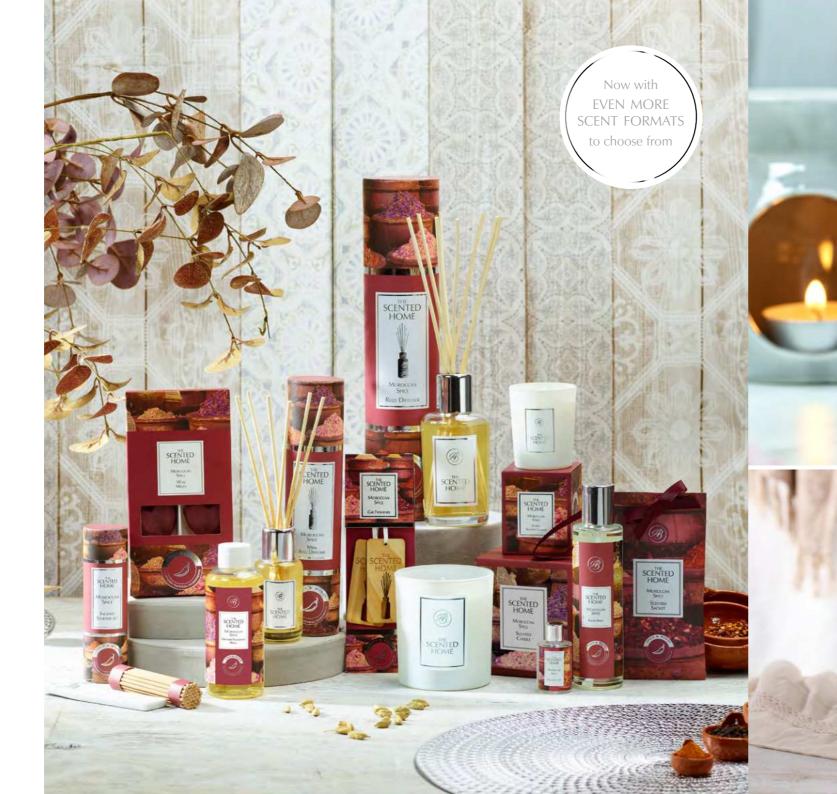

#### PEONY 8

Top - Apple Mid - Peony Base - Musk

WHITE CEDAR & BERGAMOT Top - Bergamot Mid - Nutmeg Base - Mahogany

MOROCCAN SPICE Top - Orange Mid - Sandalwood Base - Benzoin

JASMINE & TUBEROSE & Top - Jasmine Mid - Tuberose Base - Rose Musk

## REED DIFFUSERS & REFILLS - EXTENSIVE DIFFUSER FRAGRANCES •

Continuous room scent Ideal to scent any room Recyclable vessel, bottle and packaging

150ml Diffuser Lasts up to 3 mths 8 natural reeds

Smoked Chilli

Oriental Spice

Sicilian Lemon

Plus 10 exclusive fragrances, replacing existing Ashleigh & Burwood Fragrance Oils. See page 21