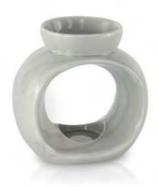

## CERAMIC BURNERS

2 designs in 2 colours Round - 9cm diameter x 10cm height Oval - 11cm width x 7cm depth x 11cm height

Deep well for Wax Melts or Fragrance Oil Recess for tealight

Round Burner

Oval Burner grey

#### Accessories

| Product         |       | White       | Grey        |
|-----------------|-------|-------------|-------------|
| Oval<br>Burner  | SHOB  | SHOB01      | SHOB02      |
| Round<br>Burner | SHOB  | SHOB03      | SHOB04      |
| Product         |       | Single Pack | Display Box |
| Reeds           | DIFFR | DIFFR01     | DIFFRSB01   |