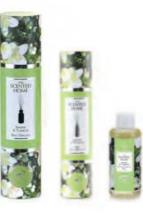

#### PEONY 8

Top - Apple Mid - Peony Base - Musk

WHITE CEDAR & BERGAMOT Top - Bergamot Mid - Nutmeg Base - Mahogany

MOROCCAN SPICE Top - Orange Mid - Sandalwood Base - Benzoin

JASMINE & TUBEROSE & Top - Jasmine Mid - Tuberose Base - Rose Musk

#### 150ml Diffuser

Lasts up to 3 mths 8 natural reeds

**Enchanted Forest** 

Fresh Linen

Lavender & Bergamot

Peony

Sea Spray

Sicilian Lemon

Peony

Ambient home scenting Recyclable & reusable vessel Recyclable packaging

CENTED

1.12C

**Enchanted Forest** 

White Cedar & Bergamot

Moroccan Spice