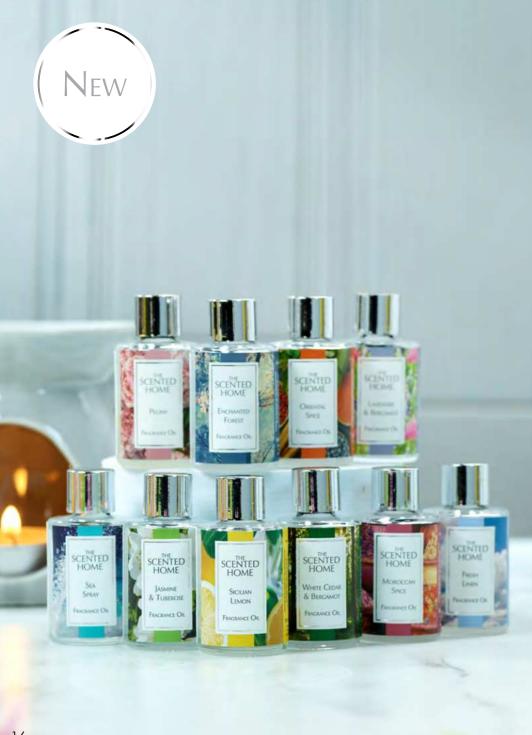

#### Fragrance Oils

10ml Concentrated fragrance Ambient room scent

Use with Ceramic Burner Recyclable bottle Merchandised in a printed CDU of 6 units

Sea

Spray

Enchanted

Forest

Peony

White Cedar & Bergamot

Jasmine

& Tuberose

Fresh

Linen

Lavender & Bergamot

Moroccan

Spice

Oriental Spice

Sicilian Lemon

Plus 10 exclusive fragrances, replacing existing Ashleigh & Burwood Fragrance Oils. See page 21