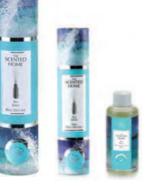

### ROOM SPRAYS

100ml Micro fine mist Instant room scent Scent the air, linens, fabrics and more Recyclable glass bottle

Lemon

Sea

Spray

Lavender

& Bergamot New

HADE IN UN

Enchanted Forest

Moroccan Spice

White Cedar

& Bergamot

13