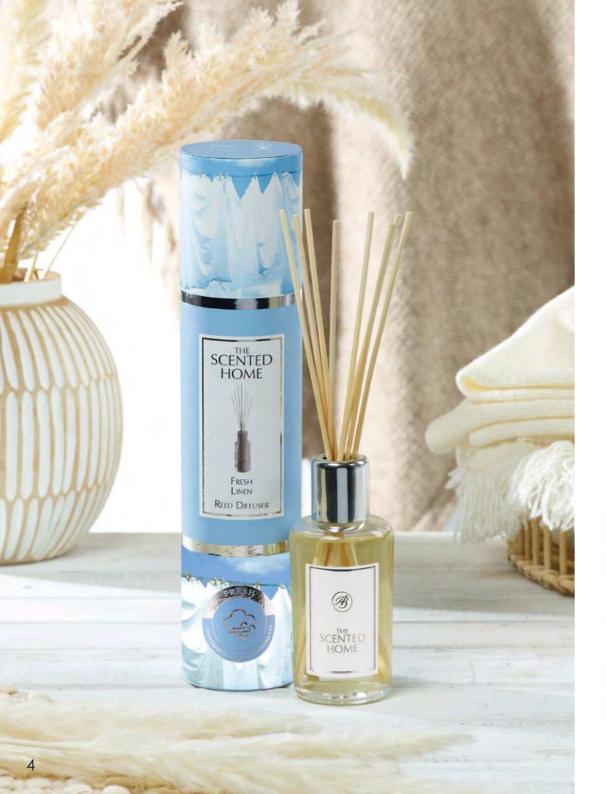

## Reed Diffusers & Refills •

Continuous room scent Ideal to scent any room Recyclable vessel, bottle and packaging

#### 150ml Diffuser

Lasts up to 3 mths 8 natural reeds

**Enchanted Forest** 

Fresh Linen

Lavender & Bergamot

Peony

Sea Spray