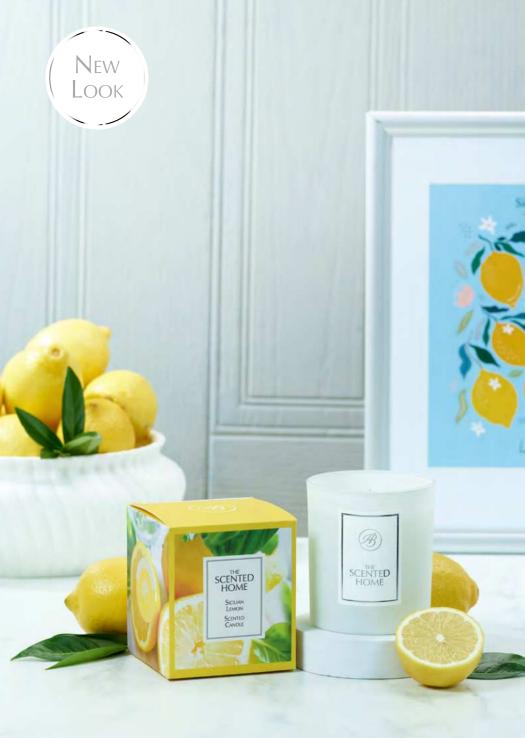

#### Sicilian Lemon 🛞

Top - Lime Mid - Geranium Base - Lemon Peel

## Scented Candles ()

Medium Candle 225g Lasts up to 42 hrs Cotton wick Soy wax blend

SCENTED HOME 15 45

Jasmine & Tuberose

**Oriental Spice** 

Fresh Linen

SCENTED

No. Tol

Sicilian Lemon

Peony

Ambient home scenting Recyclable & reusable vessel Recyclable packaging

CENTED

1.12C

**Enchanted Forest** 

White Cedar & Bergamot

Moroccan Spice