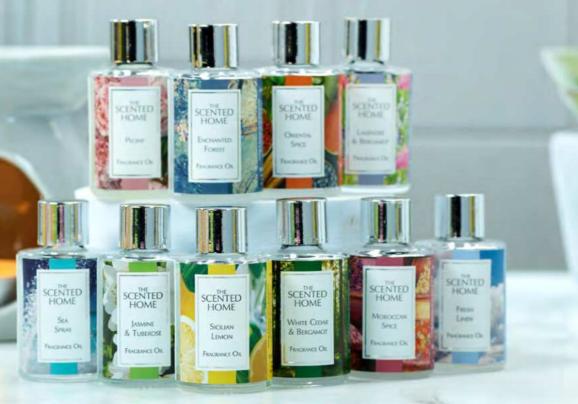

#### Fragrance Oils

10ml Concentrated fragrance Ambient room scent

Use with Ceramic Burner Recyclable bottle Merchandised in a printed CDU of 6 units

Sea

Spray

Enchanted

Forest

Peony

White Cedar & Bergamot

Jasmine

& Tuberose

Fresh

Linen

Lavender & Bergamot

Moroccan

Spice

Oriental Spice

Sicilian Lemon

Plus 10 exclusive fragrances, replacing existing Ashleigh & Burwood Fragrance Oils. See page 21