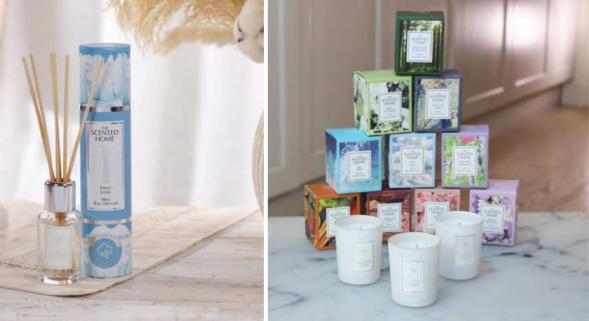

## Reed Diffusers & Refills •

Continuous room scent Ideal to scent any room Recyclable vessel, bottle and packaging

#### 150ml Diffuser

Lasts up to 3 mths 8 natural reeds

**Enchanted Forest** 

Fresh Linen

Lavender & Bergamot

Peony

Sea Spray

## Scented Candles ()

Medium Candle 225g Lasts up to 42 hrs Cotton wick Soy wax blend

SCENTED HOME 15 45

Jasmine & Tuberose

**Oriental Spice** 

Fresh Linen

SCENTED

No. Tol