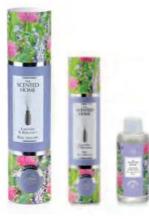

## REED DIFFUSERS & REFILLS - EXTENSIVE DIFFUSER FRAGRANCES •

Continuous room scent Ideal to scent any room Recyclable vessel, bottle and packaging

150ml Diffuser Lasts up to 3 mths 8 natural reeds

Smoked Chilli

Use with Diffuser Refills 12 x 28cm reeds, CDU contains 24 packs

Midsummer

Night's Dream

Bergamot & Oud

Every

Cloud

Freesia & Orchid

150ml Refill Lasts up to 3 mths Replenishes 150ml diffuser or 50ml (x3)

塞

& Tonka

Honeysuckle Blooms