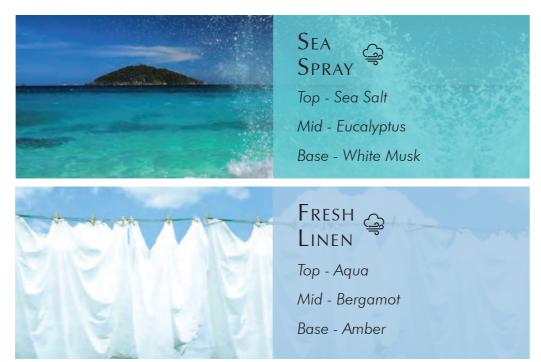

#### 150ml Diffuser

Lasts up to 3 mths 8 natural reeds

**Enchanted Forest** 

Fresh Linen

Lavender & Bergamot

Peony

Sea Spray

## REED DIFFUSERS & REFILLS - EXTENSIVE DIFFUSER FRAGRANCES •

Continuous room scent Ideal to scent any room Recyclable vessel, bottle and packaging

150ml Diffuser Lasts up to 3 mths 8 natural reeds

Smoked Chilli

Use with Diffuser Refills 12 x 28cm reeds, CDU contains 24 packs

Midsummer

Night's Dream

Bergamot & Oud

Every

Cloud

Freesia & Orchid

150ml Refill Lasts up to 3 mths Replenishes 150ml diffuser or 50ml (x3)