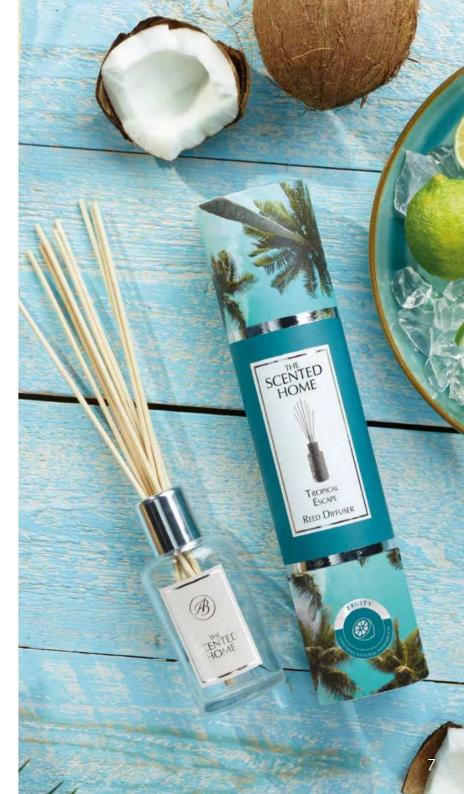

## Reed Diffusers & Refills •

Continuous room scent Ideal to scent any room Recyclable vessel, bottle and packaging

#### 150ml Diffuser

Lasts up to 3 mths 8 natural reeds

**Enchanted Forest** 

Fresh Linen

Lavender & Bergamot

Peony

Sea Spray

# Diffuser Reeds

Natural rattan reeds Replenish a diffuser when used

Natural reeds

Reed Refills with Display Box