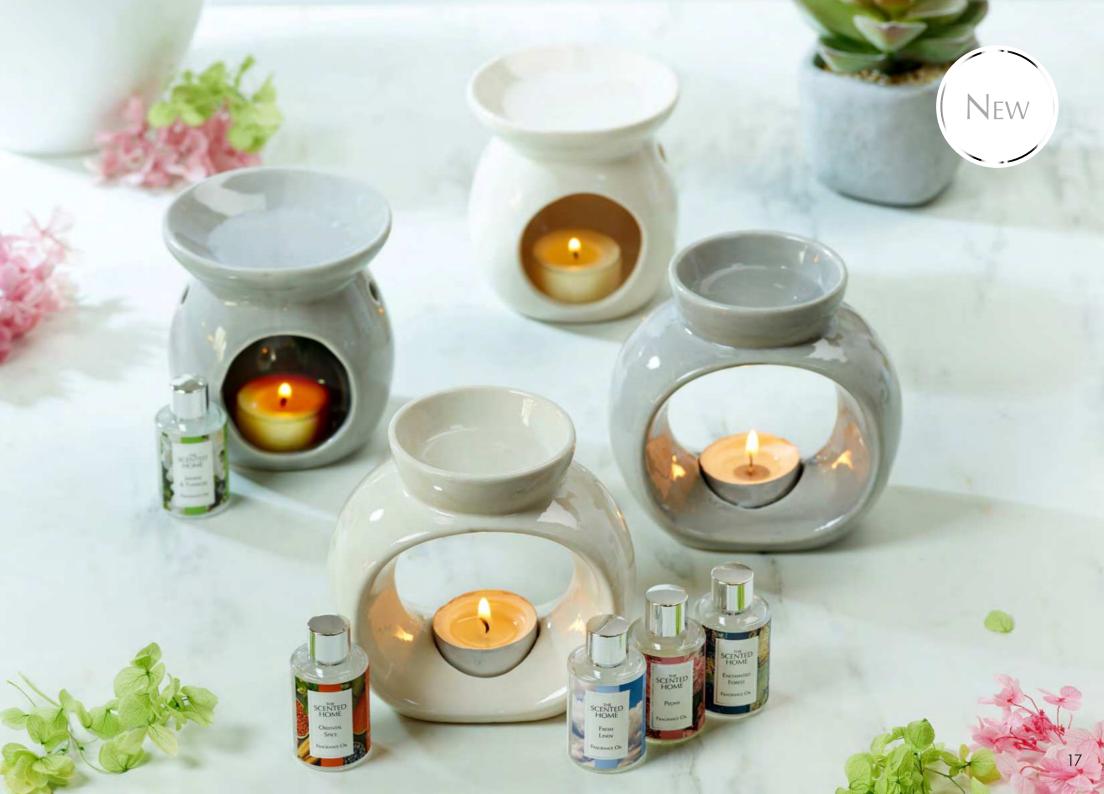

## CERAMIC BURNERS

2 designs in 2 colours Round - 9cm diameter x 10cm height Oval - 11cm width x 7cm depth x 11cm height

Deep well for Wax Melts or Fragrance Oil Recess for tealight

Round Burner

Oval Burner grey

#### Fragrance Oils

10ml Concentrated fragrance Ambient room scent

Use with Ceramic Burner Recyclable bottle Merchandised in a printed CDU of 6 units

Sea

Spray

Enchanted

Forest

Peony

White Cedar & Bergamot

Jasmine

& Tuberose

Fresh

Linen

Lavender & Bergamot

Moroccan

Spice

Oriental Spice

Sicilian Lemon

Plus 10 exclusive fragrances, replacing existing Ashleigh & Burwood Fragrance Oils. See page 21