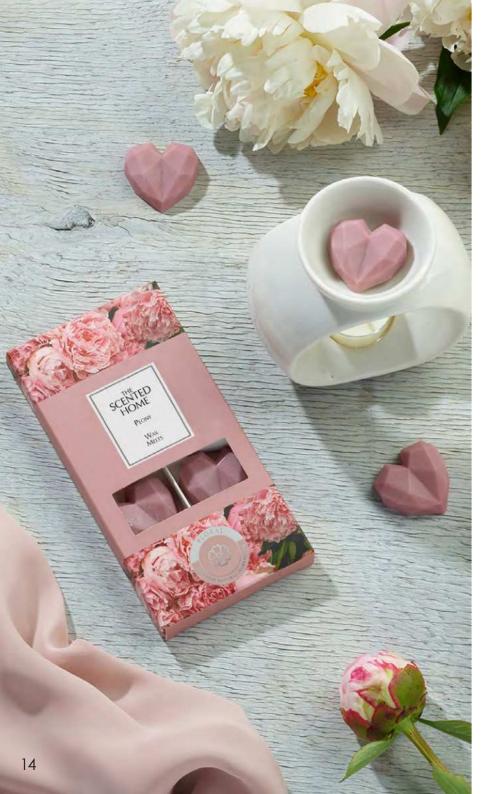

#### Wax Melts

8g (per melt) 8 wax melts per pack 10 hrs (per melt)

Fresh Linen

Sea Spray

SCORE -18 2

Jasmine & Tuberose

-

SCINID

Oriental Spice

Sicilian Lemon Ambient room scent Colourful, cute heart shape Use with Wax Melt Burner Recyclable packaging

Enchanted Forest

Peony

NFW

White Cedar & Bergamot

white