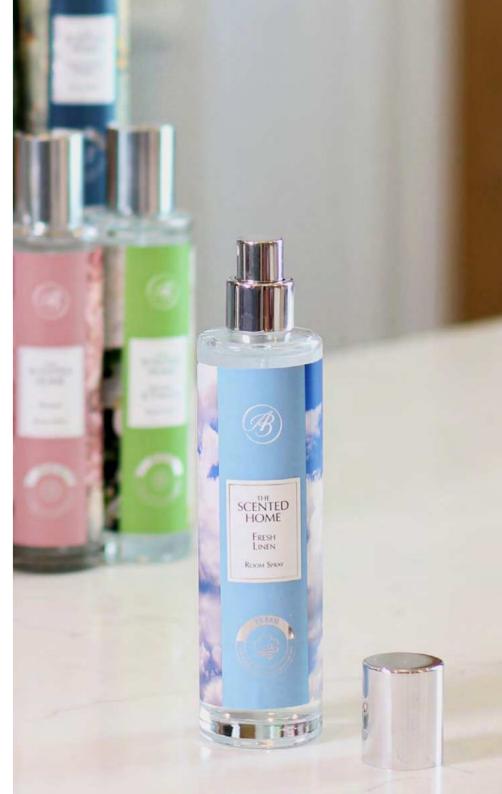

### ROOM SPRAYS

100ml Micro fine mist Instant room scent Scent the air, linens, fabrics and more Recyclable glass bottle

Lemon

Sea

Spray

Lavender

& Bergamot New

HADE IN UN

Enchanted Forest

Moroccan Spice

White Cedar

& Bergamot

13