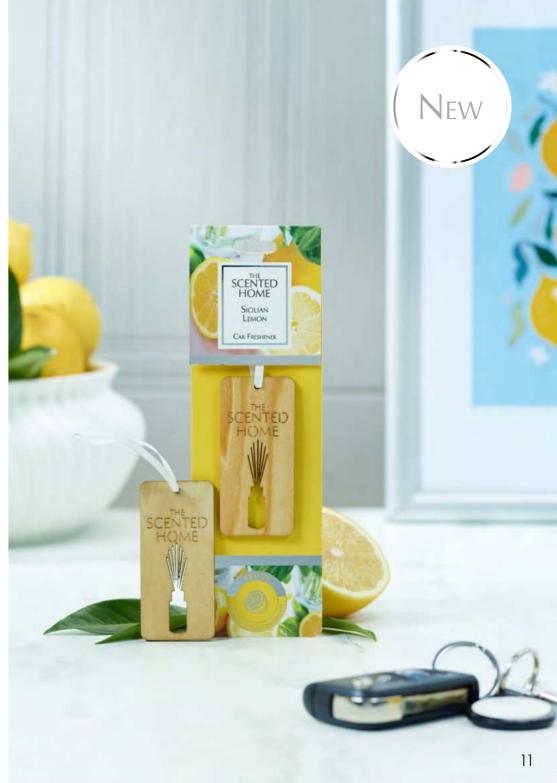

# Car Freshener

2 wooden fresheners included Scent on the go Ideal to fragrance the car interior

Sea

Lavender & Tuberose & Bergamot

Sicilian Lemon Recyclable packaging Merchandised in a printed CDU of 10 units

Enchanted

Forest

Peony

White Cedar & Bergamot

Moroccan Spice