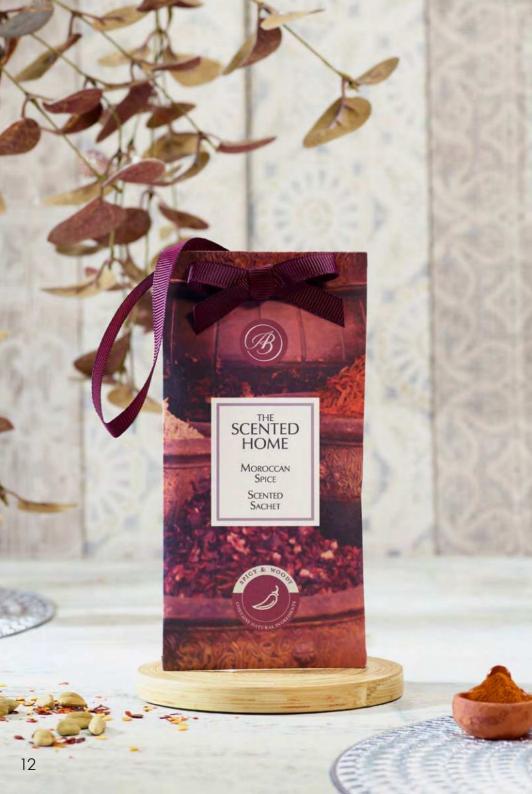

#### Scented Sachets - Refreshed Design

15g New slimmer size 15.5cm x 7.7cm Scent for small spaces

Ribbon for hanging Scent drawers, suitcases and more Merchandised in a printed CDU of 12 units

Fresh Linen

Sea Spray

Jasmine & Tuberose

Oriental Spice

& Bergamot

Sicilian Lemon

Enchanted

Forest

Peony

White Cedar & Bergamot

Moroccan Spice

Oriental Spice

Jasmine & Tuberose