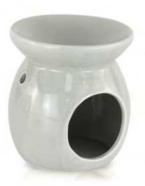

## CERAMIC BURNERS

2 designs in 2 colours Round - 9cm diameter x 10cm height Oval - 11cm width x 7cm depth x 11cm height

Deep well for Wax Melts or Fragrance Oil Recess for tealight

Round Burner

Oval Burner grey

Round Burner grey